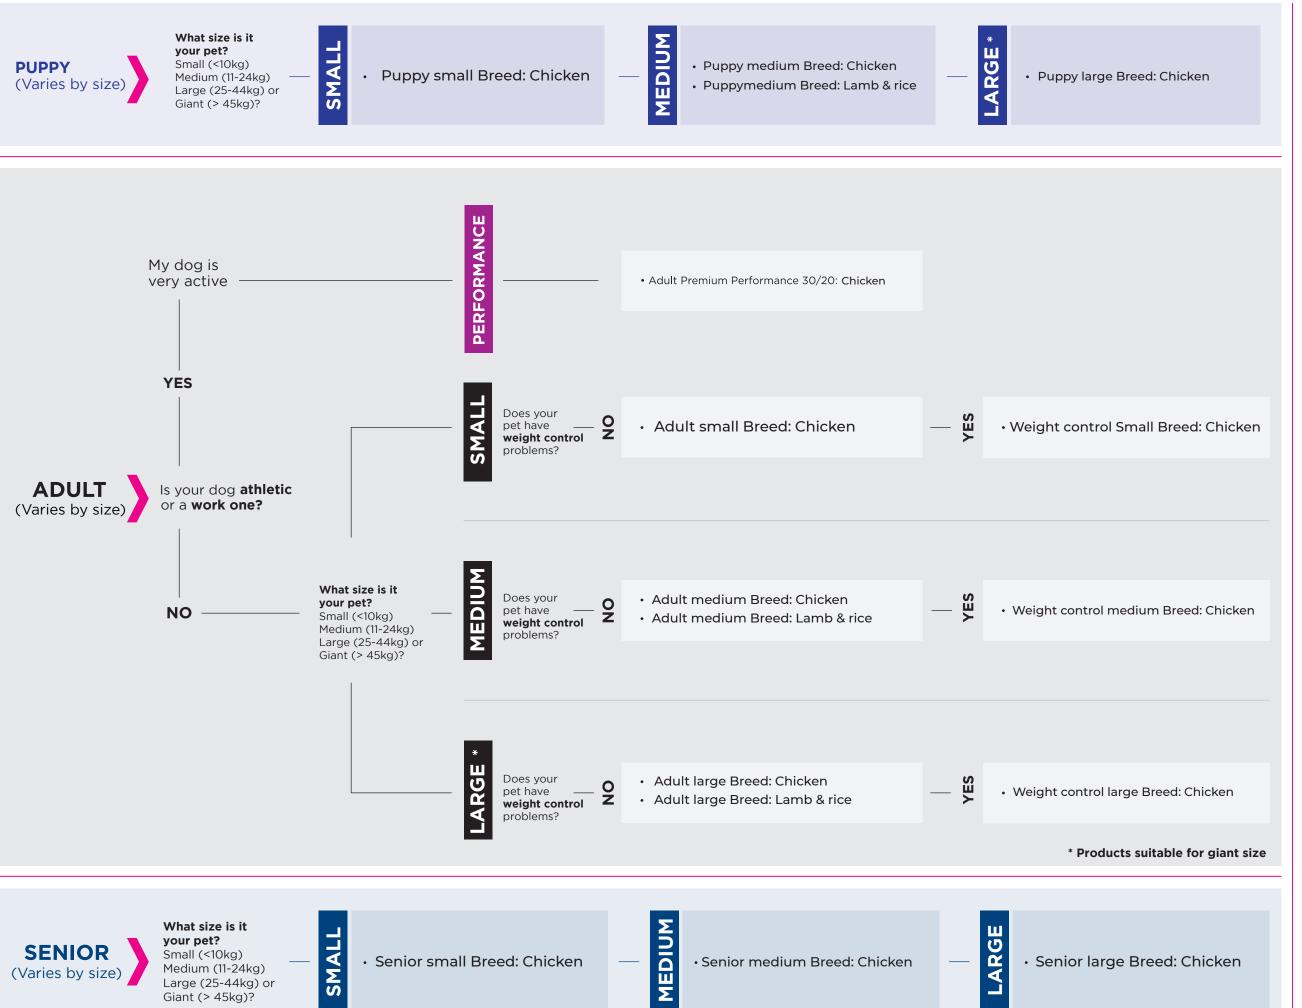

AUTORIZACI6N SAGARPA: A-0077-862 / A-0077-858 / A-0077-856 / A-0077-861 / A-0077-854 / A-0077-863 / A-0077-865 • Marca Registrada, Mars Incorporated. Derechos reservados, 2018.

Giant (> 45kg)?