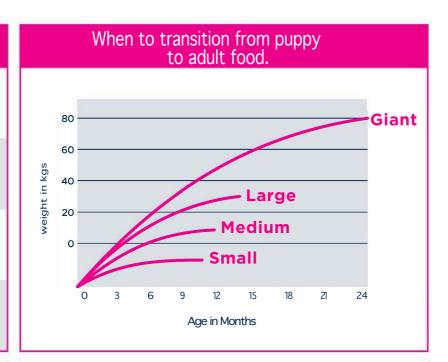

# **OBESITY**

Waist not visible or protruding from the ribs. Very swollen and protruding abdomen.

| Dog Life Stage |          |                |                           |             |
|----------------|----------|----------------|---------------------------|-------------|
| Size           | Weight   | Puppy          | Adult                     | Senior      |
| Small          | <10 kg   | 1-12<br>months | 1-7<br>years              | 7+<br>years |
| Medium         | 11-24 kg | 1-12<br>months | 1-7<br>years              | 7+<br>years |
| Large          | 25-44 kg | 1-18<br>months | 18<br>months<br>- 6 years | 6+<br>years |
| Giant          | >45 kg   | 1-24<br>months | 24<br>months<br>- 5 years | 5+<br>years |